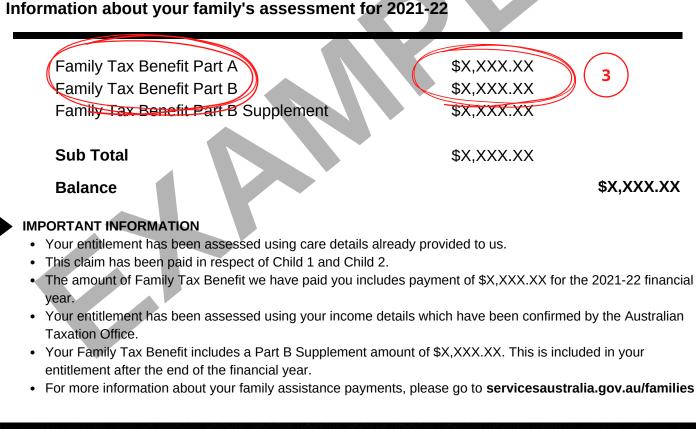

## About your Family Tax Benefit 2021-22 2

Dear Mr Smith

Your entitlement for the financial year 2021-22 has been assessed using your annual family income and your family circumstances.

## Amount the Australian Government will pay you

\$X,XXX.XX